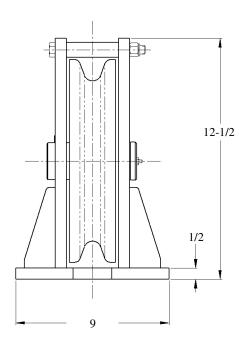

## MD-1110

## **STANDARD FEATURES**



- Designed for Breaking Strength of 3/4" (19 mm) EIPS Wire Rope, 58,800 LBS, with 90° Wrap on the Sheave
- Cast Steel Sheave with Hardened Rope Groove for Longer Life
- Sealed Grease Lubricated Tapered Roller Bearings in Sheave
- Weld Down Mounting Base
- Epoxy Primer Coating

## **OPTIONAL FEATURES**

- Customized Design to Suit Your Application
- Multiple Sheaves
- Stainless Steel or Nylon Sheaves
- Bolt Down Mounting Base
- Load Monitoring System
- Three Coat Marine Paint System
- Third Party Certification





WEIGHT: 65 LBS

\* DIMENSIONS SUBJECT TO CHANGE WITHOUT NOTICE\*

## Smith Berger Marine, Inc. - Mooring & Towing Solutions

7915 10<sup>th</sup> Ave. S., Seattle, WA 98108 USA Tel. 206.764.4650 - Toll Free 888.726.1688 - Fax 206.764.4653 E-mail: sales@smithberger.com - Web: www.smithberger.com