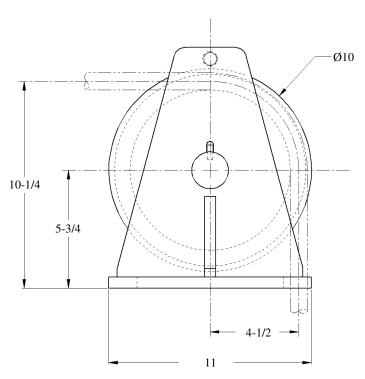

## MD-1110

## **STANDARD FEATURES**



- Designed for Breaking Strength of 3/4" (19 mm) EIPS Wire Rope, 58,800 LBS, with 90° Wrap on the Sheave
- Cast Steel Sheave with Hardened Rope Groove for Longer Life
- Sealed Grease Lubricated Tapered Roller Bearings in Sheave
- Weld Down Mounting Base
- Epoxy Primer Coating

## **OPTIONAL FEATURES**

- Customized Design to Suit Your Application
- Multiple Sheaves
- Stainless Steel or Nylon Sheaves
- Bolt Down Mounting Base
- Load Monitoring System
- Three Coat Marine Paint System
- Third Party Certification





WEIGHT: 65 LBS

\* DIMENSIONS SUBJECT TO CHANGE WITHOUT NOTICE\*

## Smith Berger Marine, Inc. - Mooring & Towing Solutions

7915 10<sup>th</sup> Ave. S., Seattle, WA 98108 USA Tel. 206.764.4650 - Toll Free 888.726.1688 - Fax 206.764.4653 E-mail: sales@smithberger.com - Web: www.smithberger.com